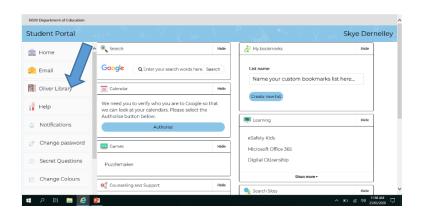

There are 2 ways to access ClickView.

- 1) The teacher will add the link to the video on Google Classroom or
- 2) Access ClickView on the Oliver Library page through the student portal (in both cases students will follow the login procedure 1- 3 below)