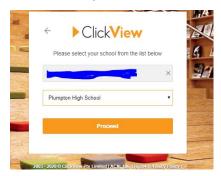

- 1) Student types in their education email address:
- 2) The choose their school Plumpton High- from The drop down menu:

3) They will then be redirected to their login: