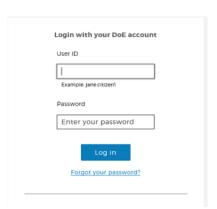

- 1) Student types in their education email address:
- 2) The choose their school Plumpton High- from The drop down menu:

3) They will then be redirected to their login: