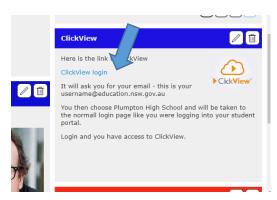

There are 2 ways to access ClickView.

- 1) The teacher will add the link to the video on Google Classroom or
- 2) Access ClickView on the Oliver Library page through the student portal (in both cases students will follow the login procedure 1- 3 below)

- 1) Student types in their education email address:
- 2) The choose their school Plumpton High- from The drop down menu:

3) They will then be redirected to their login: