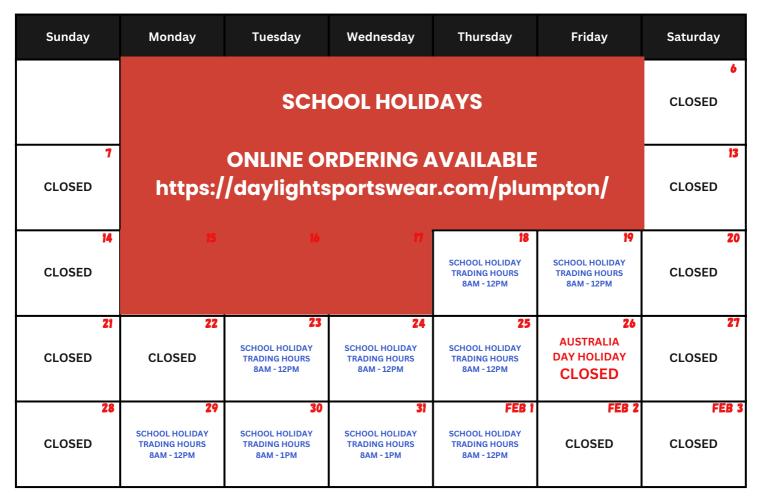

## JANUARY 2024 SCHOOL HOLIDAY TRADING HOURS

Open hours for the Uniform Shop in January 2024.

Online ordering available through the below link.

## https://daylightsportswear.com/plumpton/

You will be notified by the Uniform Shop when your order is ready for collection.

| Return to Normal Trading Hours from Tuesday 6th February 2024 |        |            |           |            |        |          |
|---------------------------------------------------------------|--------|------------|-----------|------------|--------|----------|
| Sunday                                                        | Monday | Tuesday    | Wednesday | Thursday   | Friday | Saturday |
| CLOSED                                                        | CLOSED | 8AM - 12PM | CLOSED    | 11AM - 3PM | CLOSED | CLOSED   |