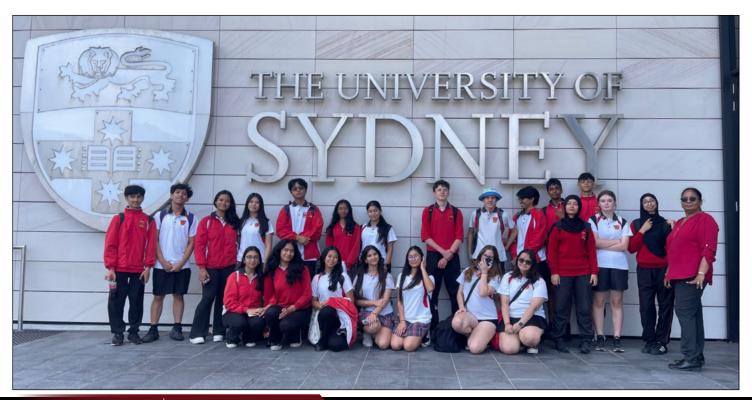

# MOST INNOVATIVE SCHOOLS IN AUSTRALIA CONGRATULATIONS PLUMPTON HIGH SCHOOL

Plumpton High School was announced as one of the most innovative schools in Australia in 2024. Congratulations to our wonderful team of teachers, students and non-teaching staff who strive each day to maintain the same rate of change as that in the world beyond school as we continue to build the next generation of global citizens and leaders of tomorrow.