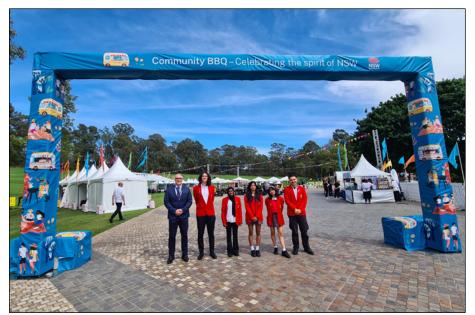

tend the Premiers Community BBQ. At the event we were also honoured to meet His Majesty King Charles and Her Majesty Queen Camilla.

The BBQ was a wonderful celebration and display of the incredible cultural diversity including and success of Western Sydney and the amazing NSW rural community. Both of whom contribute so much to the richness of our great state and Australia.

Cultural performances were on display from musicians and dancers from schools and community groups along with produce from our farmers and rural communities, business in Western Sydney and Emergency Services who contribute so much.

Students were able to mix with the many celebrities and athletes who have contributed much to Australia and NSW from Western Sydney including Ahn Do, the Wiggles, Adam Liao and many more.









### Continued from previous page...













# PLUMPTON PERFORMS FOR HIS MAJESTY KING CHARLES AND HER MAJESTY QUEEN CAMILLA

Congratulations to our senior Plumpton Taiko ensemble who were honoured to be invited to perform for His Majesty King Charles and Her Majesty Queen Camilla at the Premiers Community BBQ. Congratulations and thank you also to Mr. Symes who leads the Taiko ensemble who continue to display excellence.

The students performed at Schools Spectacular and the Ministers Awards in 2023 amongst a number of other performances. There are approximately 40 students learning Taiko drumming at Plumpton through our Gifted and Talented (HPGE) program.

Once again congratulations upon your tremendous performance.













#### HIGH DISTINCTION ICAS MATHEMATICS COMPETITI