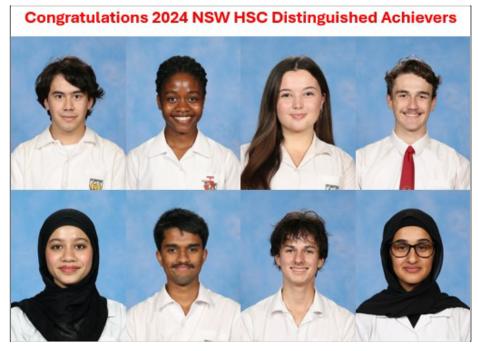

Congratulations to the nine students who were mentions on the NSW HSC Distinguished Achievers List.

#### **Distinguished Achievers List:**

Ugochi Duru, Amelia Furneyvall, Ethan Hawke, Sumaya Joyia, Joshua Richards, Nikhat Rishad, Siddharth Sajith and Thomas Wilson.