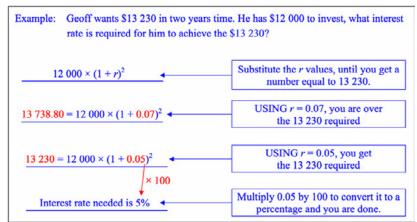

iety of financial problems, with a particular focus on the concept of compound interest and investment. This foundational area of study has allowed them to tackle various questions related to investments and earnings, enabling them to calculate interest on investments and determine the total amount accumulated over specified periods.

The curriculum in financial mathematics has empowered Year 8 students to gain a thorough understanding of how to compute wages, salaries, commissions, and other financial transactions. To provide insight into their learning process, we have included an overview of the topics they have covered. Plumpton High School is excited to welcome like-minded students who are eager to pursue a mathematics elective and further their knowledge in financial mathematics.





#### YEAR 8 - EXTENSION

Talented students in 8MXTY are justifiably pleased and proud of their presentations, in which they introduced their classmates to concepts which are above grade level. Each student researched their concept independently and presented findings with enthusiasm as new experts in their areas. Well done, 8MXTY!









#### YEAR 9 ADVANCED & EXTENSION

In the Year 9 Advanced and Extension Mathematics course, Year 9 DaVinci and Year 9 Bashir students have made incredible strides in their understanding of Trigonometry and Quadratic Expressions. They eagerly tackled real-life word problems, applying trigonometric ratios with confidence and determination. The exploration of quadratic expressions was equally impressive, as students advanced their skills by expanding binom