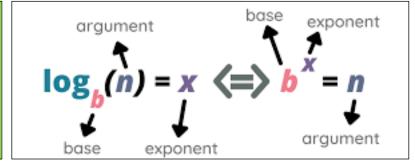

an in-depth exploration of Polynomials, allowing students to appreciate their complexity and role in various mathematical contexts. With the introduction of advanced graphing software, students developed valuable skills in modern mathematical tools, preparing them for future challenges. The integration of self-paced lessons on the Education Perfect platform allowed students to reinforce their learning and work at their own pace. The enthusiasm and dedication displayed by this cohort, combining traditional and digital approaches, sets a high standard for future students. Their journey through advanced graphing has been inspiring, reflecting the excellence and resilience that define our educational community.







# For you to try

If  $\log_{10} 100000 = 5$ , what is  $\log_2 200000$ ?



#### YEAR 10 5,2 PATHWAY

In Term 4, Year 10 5.2 students focused on Linear functions, Parabolas, Hyperbolas, and Exponentials. The applications of graphs are crucial to our quality of life and are prevalent in various professions, trades, and the finance industry. Surveyors and civil engineers utilise skills involving straight-line gradients and advanced algebra when designing and constructing roads, railways, and tunnels. Engineers and plumbers are responsible for designing and building clean water supply and sanitation systems, which are vital for preventing infectious disease outbreaks. Plumbers use their understanding of straight-line gradients to calculate the slope of underground pipes, ensuring that wastewater flows downhill due to gravity.



Continued on next page

#### Continu