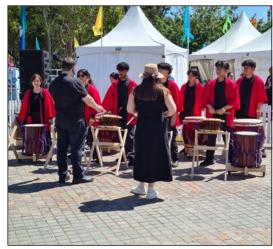

Think about this as you read some of the incredible accomplishments, we have made in 2024:

- Recognised Nationally with us winning The Educator 5-Star Innovative School of The Year Award 2024 in Australia
- 90 2024 HSC Cohort students seeking an ATAR of the 130 Year 12 students, with 156 Early Entry univer sity offers to date across various universities and degree courses. In addition to these offers we have 9 of our UTS U@Uni Year 12 students gained access to their chosen course taking the current university entry total to 165 offers.
- 8 students nominated for HSC Industrial Technology SHAPE Exhibition
- Ugochi Duru selected for HSC Music Encore
- Lead NSW Department of Education implementing the NSWEduChat generative Artificial Intelligence (AI) app and supporting School Networks in NSW through presentations at conferences
- Taiko ensemble invited to perform for King and Queen of England
- NAPLAN Year 7 & Year 9 Literacy and Numeracy measures above/well above Similar School Groups in Australia over 2023-2024
- Masooma Mohammadi in Year 10 was awarded an ABCN Australian Scholarship
- Jennifer Ton and Nyah Napoles Year 8 First Place 2024 Australian Day of Al competition
- Annacemone Nashid Year 10 Blacktown City Council Youth Ambassadorship
- Student Executive Council 145 members all undertaking commercial project management within the school and community
- NSW Department of Education recognised Plumpton's Career Path Planning Framework & Futures Centre publishing 2 best practice case studies, presentations at the NSW Deputy Principals Conference and other forums
- External Validation against the NSW School Excellence Framework excelled was undertaken by an external panel of experts with Plumpton excelling in 13 of 14 Themes in the framework
- The Centre for Educational Statistics and Evaluation 'What Works Best' currently publishing a case study on Classroom Management excellence at Plumpton
- Supporting Duke of Edinburgh International Award National and NSW Offices to increase access for socio-economically disadvantaged students
- 25 students completed/completing Gold Duke of Edinburgh, 55 Silver, 200 Bronze
- Increased numbers of students High Distinction, Distinction, Credits in ICAS Maths, Australian Mathe matics and History Competitions
- ▶ 60 corporate business partners mentoring in excess of 600 students annually.
- Jonathan Fabar was awarded a Sydney West School Sport Association Blue in 2024 for Softball having also represented NSW at the National Championships and was selected in the All-Australian Schools Softball Team