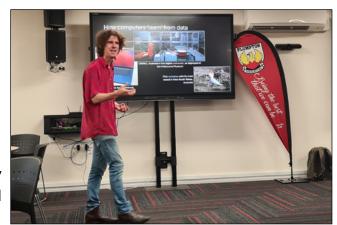

Plumpton High School is part of the NSWEduChat Generative Artificial Intelligence (AI) pilot program and has been recognised by the NSW Department of Education team leading the pilot as an exemplar school. NSWEduChat is a generative text-based AI tool with both a teacher and separate student application.

The school has used the NSWEduChat AI tool to ensure our students/school are able to maintain the same rate of change as that in the world beyond school so as our students leave with necessary capacity to be successful in tertiary education and employment to secure bright successful futures. The tool has also reduced workload of teachers enabling them to spend more time in the higher order thinking domain and outsource the work to the gen AI tool and develop higher level teaching and learning resources.

Teachers have used NSWEduChat to undertake the following ways; Used for its education focus that is contextualised to the NSW curriculum, Assisting in designing scope and sequences, programs, learning resources based on syllabus points, producing exemplars for students and teachers to use in modelling excellence, in assessment to assist in making of rubrics, designing tasks and marking criteria, assisting in marking student work, assisting to write student report comments that provide accurate feedback to students, supporting out of faculty area teachers with designing learning resources, in conjunction with other Al tools such as Gamma and Magic school to design teaching and learning resources.

Students have been using the tool to support their learning as it has a Socratic questioning design where it will not give the answer to questions, but rather prompt students to follow steps and provide them advice on how they should go about finding the information they require to respond to set tasks. They have also been using the tool to provide them feedback on drafts they have prepared in set tasks where the tool provides real time responses that allow the student to continue with the completion of tasks without having to wait for teacher feedback. Students have been using NSWEduChat in conjunction with other AI tools to create images using a text to image generator tool.