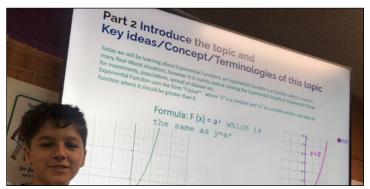

The curriculum in financial mathematics has empowered Year 8 students to gain a thorough understanding of how to compute wages, salaries, commissions, and other financial transactions. To provide insight into their learning process, we have included an overview of the topics they have covered. Plumpton High School is excited to welcome like-minded students who are eager to pursue a mathematics elective and further their knowledge in financial mathematics.





#### YEAR 8 - EXTENSION

Talented students in 8MXTY are justifiably pleased and proud of their presentations, in which they introduced their classmates to concepts which are above grade level. Each student researched their concept independently and presented findings with enthusiasm as new experts in their areas. Well done, 8MXTY!









#### YEAR 9 ADVANCED & EXTENSION

In the Year 9 Advanced and Extension Mathematics course, Year 9 DaVinci and Year 9 Bashir students have made incredible strides in their understanding of Trigonometry and Quadratic Expressions. They eagerly tackled real-life word problems, applying trigonometric ratios with confidence and determination. The exploration of quadratic expressions was equally impressive, as students advanced their skills by expanding binomial products, factorising using perfect squares and the difference of squares, and mastering techniques such as grouping pairs and factorising monic quadratic trinomials. Their enthusiasm and dedication truly shone during a problem-solving program run by a Maths and Science team from the University of Sydney, where they further honed