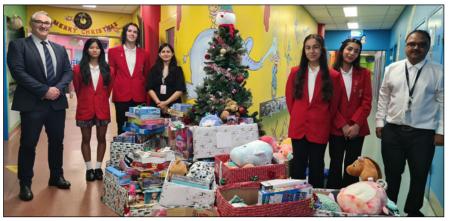

#### Continued from previous page...

- Our Student Executive Council Christmas Toy Drive that engaged the community with 490 toys donated that were distributed to children at Mt Druitt and Blacktown Hospitals
- Plumpton High School has achieved an extraordinary milestone, winning the Patron Zone Champions Shield for the third consecutive year at the annual Colebee Secondary School Sports Zone (CSSSA) 2024 Presentation