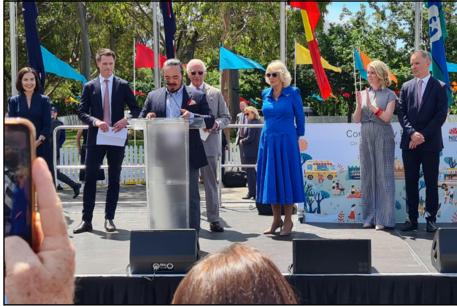

Think about this as you read some of the incredible accomplishments, we have made in 2024:

- Recognised Nationally with us winning The Educator 5-Star Innovative School of The Year Award 2024 in Australia
- 90 2024 HSC Cohort students seeking an ATAR of the 130 Year 12 students, with 156 Early Entry univer sity offers to date across various universities and degree courses. In addition to these offers we have 9 of our UTS U@Uni Year 12 students gained access to their chosen course taking the current university entry total to 165 offers.
- 8 students nominated for HSC Industrial Technology SHAPE Exhibition
- Ugochi Duru selected for HSC Music Encore
- Lead NSW Department of Education implementing the NSWEduChat generative Artificial Intelligence (AI) app and supporting School Networks in NSW through presentations at conferences
- Taiko ensemble invited to perform for King and Queen of England
- NAPLAN Year 7 & Year 9 Literacy and Numeracy measures above/well above Similar School Groups in Australia over 2023-2024
- Masooma Mohammadi in Year 10 was awarded an ABCN Australian Scholarship
- Jennifer Ton and Nyah Napoles Year 8 First Place 2024 Australian Day of Al competition
- Annacemone Nashid Year 10 Blacktown City Council Youth Ambassadorship
- Student Executive Council 145 members all undertaking commercial project management within the school and community
- NSW Department of Education recognised Plumpton's Career Path Planning Framework & Futures Centre publishing 2 best practice case studies, presentations at the NSW Deputy Principals Conference and other forums
- External Validation against the NSW School Excellence Framework excelled was undertaken by an external panel of experts with Plumpton excelling in 13 of 14 Themes in the framework
- The Centre for Educational Statistics and Evaluation 'What Works Best' currently publishing a case study on Classroom Management excellence at Plumpton
- Supporting Duke of Edinburgh International Award National and NSW Offices to increase access for socio-economically disadvantaged students
- 25 students completed/completing Gold Duke of Edinburgh, 55 Silver, 200 Bronze
- Increased numbers of students High Distinction, Distinction, Credits in ICAS Maths, Australian Mathe matics and History Competitions
- ▶ 60 corporate business partners mentoring in excess of 600 students annually.
- Jonathan Fabar was awarded a Sydney West School Sport Association Blue in 2024 for Softball having also represented NSW at the National Championships and was selected in the All-Australian Schools Softball Team