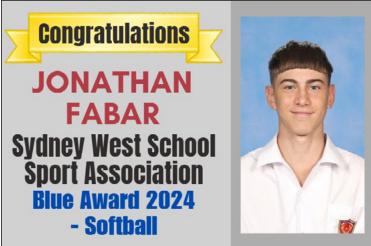

Think about this as you read some of the incredible accomplishments, we have made in 2024:

- Recognised Nationally with us winning The Educator 5-Star Innovative School of The Year Award 2024 in Australia
- 90 2024 HSC Cohort students seeking an ATAR of the 130 Year 12 students, with 156 Early Entry univer sity offers to date across various universities and degree courses. In addition to these offers we have 9 of our UTS U@Uni Year 12 students gained access to their chosen course taking the current university entry total to 165 offers.
- 8 students nominated for HSC Industrial Technology SHAPE Exhibition
- Ugochi Duru selected for HSC Music Encore
- Lead NSW Department of Education implementing the NSWEduChat generative Artificial Intelligence (AI) app and supporting School Networks in NSW through presentations at conferences
- Taiko ensemble invited to perform for King and Queen of England
- NAPLAN Year 7 & Year 9 Literacy and Numeracy measures above/well above Similar School Groups in Australia over 2023-2024
- Masooma Mohammadi in Year 10 was awarded an ABCN Australian Scholarship
- Jennifer Ton and Nyah Napoles Year 8 First Place 2024 Australian Day of Al competition
- Annacemone Nashid Year 10 Blacktown City Council Youth Ambassadorship
- Student Executive Council 145 members all undertaking commercial project management within the school and community
- NSW Department of Education recognised Plumpton's Career Path Planning Framework & Futures Centre publishing 2 best practice case studies, presentations at the NSW Deputy Principals Conference and other forums
- External Validation against the NSW School Excellence Framework excelled was undertaken by an external panel of experts with Plumpton excelling in 13 of 14 Themes in the framework
- The Centre for Educational Statistics and Evaluation 'What Works Best' currently publishing a case study on Classroom Management excellence at Plumpton
- Supporting Duke of Edinburgh International Award National and NSW Offices to increase access for socio-economically disadvantaged students
- 25 students completed/completing Gold Duke of Edinburgh, 55 Silver, 200 Bronze
- Increased numbers of students High Distinction, Distinction, Credits in ICAS Maths, Australian Mathe matics and History Competitions
- ▶ 60 corporate business partners mentoring in excess of 600 students annually.
- Jonathan Fabar was awarded a Sydney West School Sport Association Blue in 2024 for Softball having also represented NSW at the National Championships and was selected in the All-Australian Schools Softball Team