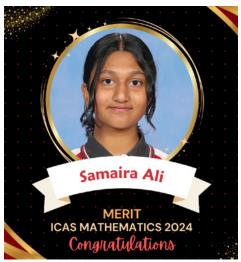

Think about this as you read some of the incredible accomplishments, we have made in 2024:

- Recognised Nationally with us winning The Educator 5-Star Innovative School of The Year Award 2024 in Australia
- 90 2024 HSC Cohort students seeking an ATAR of the 130 Year 12 students, with 156 Early Entry univer sity offers to date across various universities and degree courses. In addition to these offers we have 9 of our UTS U@Uni Year 12 students gained access to their chosen course taking the current university entry total to 165 offers.
- 8 students nominated for HSC Industrial Technology SHAPE Exhibition
- Ugochi Duru selected for HSC Music Encore
- Lead NSW Department of Education implementing the NSWEduChat generative Artificial Intelligence (AI) app and supporting School Networks in NSW through presentations at conferences
- Taiko ensemble invited to perform for King and Queen of England
- NAPLAN Year 7 & Year 9 Literacy and Numeracy measures above/well above Similar School Groups in Australia over 2023-2024
- Masooma Mohammadi in Year 10 was awarded an ABCN Australian Scholarship
- Jennifer Ton and Nyah Napoles Year 8 First Place 2024 Australian Day of Al competition
- Annacemone Nashid Year 10 Blacktown City Council Youth Ambassadorship
- Student Executive Council 145 members all undertaking commercial project management within the school and community
- NSW Department of Education recognised Plumpton's Career Path Planning Framework & Futures Centre publishing 2 best practice case studies, presentations at the NSW Deputy Principals Conference and other forums
- External Validation against the NSW School Excellence Framework excelled was undertaken by an external panel of experts with Plumpton excelling in 13 of 14 Themes in the framework
- The Centre for Educational Statistics and Evaluation 'What Works Best' currently publishing a case study on Classroom Management excellence at Plumpton
- Supporting Duke of Edinburgh International Award National and NSW Offices to increase access for socio-economically disadvantaged students
- 25 students completed/completing Gold Duke of Edinburgh, 55 Silver, 200 Bronze
- Increased numbers of students High Distinction, Distinction, Credits in ICAS Maths, Australian Mathe matics and History Competitions
- ▶ 60 corporate business partners mentoring in excess of 600 students annually.
- Jonathan Fabar was awarded a Sydney West School Sport Association Blue in 2024 for Softball having also represented NSW at the National Championships and was selected in the All-Australian Schools Softball Team