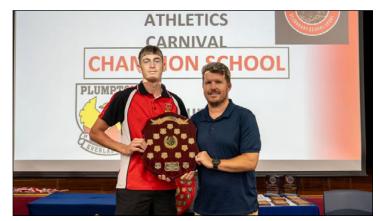

# MOST INNOVATIVE SCHOOLS IN AUSTRALIA CONGRATULATIONS PLUMPTON HIGH SCHOOL

Plumpton High School was announced as one of the most innovative schools in Australia in 2024. Congratulations to our wonderful team of teachers, students and non-teaching staff who strive each day to maintain the same rate of change as that in the world beyond school as we continue to build the next generation of global citizens and leaders of tomorrow.