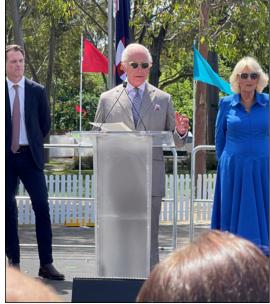

nd the Premiers Community BBQ. At the event we were also honoured to meet His Majesty King Charles and Her Majesty Queen Camilla.

The BBQ was a wonderful celebration and display of the incredible cultural diversity including and success of Western Sydney and the amazing NSW rural community. Both of whom contribute so much to the richness of our great state and Australia.

Cultural performances were on display from musicians and dancers from schools and community groups along with produce from our farmers and rural communities, business in Western Sydney and Emergency Services who contribute so much.

Students were able to mix with the many celebrities and athletes who have contributed much to Australia and NSW from Western Sydney including Ahn Do, the Wiggles, Adam Liao and many more.









### Continued from previous page...













# PLUMPTON PERFORMS FOR HIS MAJESTY KING CHARLES AND HER MAJESTY QUEEN CAMILLA

Congratulations to our senior Plumpton Taiko ensemble who were honoured to be invited to perform for His Majesty King Charles and Her Majesty Queen Camilla at the Premiers Community BBQ. Congratulations and thank you also to Mr. Symes who leads the Taiko ensemble who continue to display excellence.

The students performed at Schools Spectacular and the Ministers Awards in 2023 amongst a number of other performances. There are approximately 40 students learning Taiko drumming at Plumpton through our Gifted and Talented (HPGE) program.

Once again congratulations upon your tremendous performance.













#### HIGH DISTINCTION ICAS MATHEMATICS COMPETITION