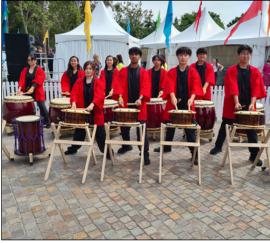

Think about this as you read some of the incredible accomplishments, we have made in 2024:

- Recognised Nationally with us winning The Educator 5-Star Innovative School of The Year Award 2024 in Australia
- 90 2024 HSC Cohort students seeking an ATAR of the 130 Year 12 students, with 156 Early Entry univer sity offers to date across various universities and degree courses. In addition to these offers we have 9 of our UTS U@Uni Year 12 students gained access to their chosen course taking the current university entry total to 165 offers.
- 8 students nominated for HSC Industrial Technology SHAPE Exhibition
- Ugochi Duru selected for HSC Music Encore
- Lead NSW Department of Education implementing the NSWEduChat generative Artificial Intelligence (AI) app and supporting School Networks in NSW through presentations at conferences
- Taiko ensemble invited to perform for King and Queen of England
- NAPLAN Year 7 & Year 9 Literacy and Numeracy measures above/well above Similar School Groups in Australia over 2023-2024
- Masooma Mohammadi in Year 10 was awarded an ABCN Australian Scholarship
- Jennifer Ton and Nyah Napoles Year 8 First Place 2024 Australian Day of Al competition
- Annacemone Nashid Year 10 Blacktown City Council Youth Ambassadorship
- Student Executive Council 145 members all undertaking commercial project management within the school and community
- NSW Department of Education recognised Plumpton's Career Path Planning Framework & Futures Centre publishing 2 best practice case studies, presentations at the NSW Deputy Principals Conference and other forums
- External Validation against the NSW School Excellence Framework excelled was undertaken by an external panel of experts with Plumpton excelling in 13 of 14 Themes in the framework
- The Centre for Educational Statistics and Evaluation 'What Works Best' currently publishing a case study on Classroom Management excellence at Plumpton
- Supporting Duke of Edinburgh International Award National and NSW Offices to increase access for socio-economically disadvantaged students
- 25 students completed/completing Gold Duke of Edinburgh, 55 Silver, 200 Bronze
- Increased numbers of students High Distinction, Distinction, Credits in ICAS Maths, Australian Mathe matics and History Competitions
- ▶ 60 corporate business partners mentoring in excess of 600 students annually.
- Jonathan Fabar was awarded a Sydney West School Sport Association Blue in 2024 for Softball having also represented NSW at the National Championships and was selected in the All-Australian Schools Softball Team