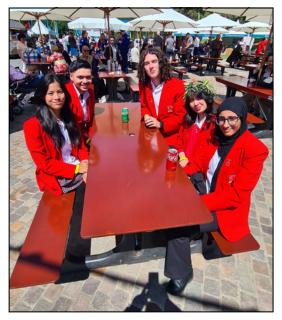

Think about this as you read some of the incredible accomplishments, we have made in 2024:

- Recognised Nationally with us winning The Educator 5-Star Innovative School of The Year Award 2024 in Australia
- 90 2024 HSC Cohort students seeking an ATAR of the 130 Year 12 students, with 156 Early Entry univer sity offers to date across various universities and degree courses. In addition to these offers we have 9 of our UTS U@Uni Year 12 students gained access to their chosen course taking the current university entry total to 165 offers.
- 8 students nominated for HSC Industrial Technology SHAPE Exhibition
- Ugochi Duru selected for HSC Music Encore
- Lead NSW Department of Education implementing the NSWEduChat generative Artificial Intelligence (AI) app and supporting School Networks in NSW through presentations at conferences
- Taiko ensemble invited to perform for King and Queen of England
- NAPLAN Year 7 & Year 9 Literacy and Numeracy measures above/well above Similar School Groups in Australia over 2023-2024
- Masooma Mohammadi in Year 10 was awarded an ABCN Australian Scholarship
- Jennifer Ton and Nyah Napoles Year 8 First Place 2024 Australian Day of Al competition
- Annacemone Nashid Year 10 Blacktown City Council Youth Ambassadorship
- Student Executive Council 145 members all undertaking commercial project management within the school and community
- NSW Department of Education recognised Plumpton's Career Path Planning Framework & Futures Centre publishing 2 best practice case studies, presentations at the NSW Deputy Principals Conference and other forums
- External Validation against the NSW School Excellence Framework excelled was undertaken by an external panel of experts with Plumpton excelling in 13 of 14 Themes in the framework
- The Centre for Educational Statistics and Evaluation 'What Works Best' currently publishing a case study on Classroom Management excellence at Plumpton
- Supporting Duke of Edinburgh International Award National and NSW Offices to increase access for socio-economically disadvantaged students
- 25 students completed/completing Gold Duke of Edinburgh, 55 Silver, 200 Bronze
- Increased numbers of students High Distinction, Distinction, Credits in ICAS Maths, Australian Mathe matics and History Competitions
- ▶ 60 corporate business partners mentoring in excess of 600 students annually.
- Jonathan Fabar was awarded a Sydney West School Sport Association Blue in 2024 for Softball having also represented NSW at the National Championships and was selected in the All-Australian Schools Softball Team