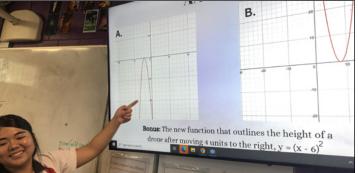

curriculum in financial mathematics has empowered Year 8 students to gain a thorough understanding of how to compute wages, salaries, commissions, and other financial transactions. To provide insight into their learning process, we have included an overview of the topics they have covered. Plumpton High School is excited to welcome like-minded students who are eager to pursue a mathematics elective and further their knowledge in financial mathematics.





#### YEAR 8 - EXTENSION

Talented students in 8MXTY are justifiably pleased and proud of their presentations, in which they introduced their classmates to concepts which are above grade level. Each student researched their concept independently and presented findings with enthusiasm as new experts in their areas. Well done, 8MXTY!









#### YEAR 9 ADVANCED & EXTENSION

In the Year 9 Advanced and Extension Mathematics course, Year 9 DaVinci and Year 9 Bashir students have made incredible strides in their understanding of Trigonometry and Quadratic Expressions. They eagerly tackled real-life word problems, applying trigonometric ratios with confidence and determination. The exploration of quadratic expressions was equally impressive, as students advanced their skills by expanding binomial products, factorising using perfect squares and the difference of squares, and mastering techniques such as grouping pairs and factorising monic quadratic trinomials. Their enthusiasm and dedication truly shone during a problem-solving program run by a Maths and Science team from the University of Sydney, where they further honed thei