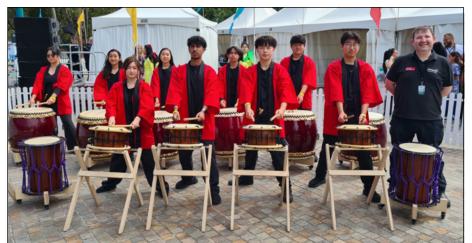

Think about this as you read some of the incredible accomplishments, we have made in 2024:

- Recognised Nationally with us winning The Educator 5-Star Innovative School of The Year Award 2024 in Australia
- 90 2024 HSC Cohort students seeking an ATAR of the 130 Year 12 students, with 156 Early Entry univer sity offers to date across various universities and degree courses. In addition to these offers we have 9 of our UTS U@Uni Year 12 students gained access to their chosen course taking the current university entry total to 165 offers.
- 8 students nominated for HSC Industrial Technology SHAPE Exhibition
- Ugochi Duru selected for HSC Music Encore
- Lead NSW Department of Education implementing the NSWEduChat generative Artificial Intelligence (AI) app and supporting School Networks in NSW through presentations at conferences
- Taiko ensemble invited to perform for King and Queen of England
- NAPLAN Year 7 & Year 9 Literacy and Numeracy measures above/well above Similar School Groups in Australia over 2023-2024
- Masooma Mohammadi in Year 10 was awarded an ABCN Australian Scholarship
- Jennifer Ton and Nyah Napoles Year 8 First Place 2024 Australian Day of Al competition
- Annacemone Nashid Year 10 Blacktown City Council Youth Ambassadorship
- Student Executive Council 145 members all undertaking commercial project management within the school and community
- NSW Department of Education recognised Plumpton's Career Path Planning Framework & Futures Centre publishing 2 best practice case studies, presentations at the NSW Deputy Principals Conference and other forums
- External Validation against the NSW School Excellence Framework excelled was undertaken by an external panel of experts with Plumpton excelling in 13 of 14 Themes in the framework
- The Centre for Educational Statistics and Evaluation 'What Works Best' currently publishing a case study on Classroom Management excellence at Plumpton
- Supporting Duke of Edinburgh International Award National and NSW Offices to increase access for socio-economically disadvantaged students
- 25 students completed/completing Gold Duke of Edinburgh, 55 Silver, 200 Bronze
- Increased numbers of students High Distinction, Distinction, Credits in ICAS Maths, Australian Mathe matics and History Competitions
- ▶ 60 corporate business partners mentoring in excess of 600 students annually.
- Jonathan Fabar was awarded a Sydney West School Sport Association Blue in 2024 for Softball having also represented NSW at the National Championships and was selected in the All-Australian Schools Softball Team