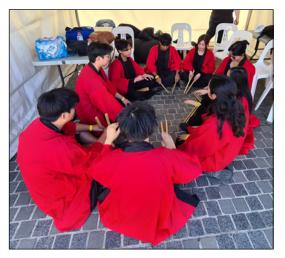

Think about this as you read some of the incredible accomplishments, we have made in 2024:

- Recognised Nationally with us winning The Educator 5-Star Innovative School of The Year Award 2024 in Australia
- 90 2024 HSC Cohort students seeking an ATAR of the 130 Year 12 students, with 156 Early Entry univer sity offers to date across various universities and degree courses. In addition to these offers we have 9 of our UTS U@Uni Year 12 students gained access to their chosen course taking the current university entry total to 165 offers.
- 8 students nominated for HSC Industrial Technology SHAPE Exhibition
- Ugochi Duru selected for HSC Music Encore
- Lead NSW Department of Education implementing the NSWEduChat generative Artificial Intelligence (AI) app and supporting School Networks in NSW through presentations at conferences
- Taiko ensemble invited to perform for King and Queen of England
- NAPLAN Year 7 & Year 9 Literacy and Numeracy measures above/well above Similar School Groups in Australia over 2023-2024
- Masooma Mohammadi in Year 10 was awarded an ABCN Australian Scholarship
- Jennifer Ton and Nyah Napoles Year 8 First Place 2024 Australian Day of Al competition
- Annacemone Nashid Year 10 Blacktown City Council Youth Ambassadorship
- Student Executive Council 145 members all undertaking commercial project management within the school and community
- NSW Department of Education recognised Plumpton's Career Path Planning Framework & Futures Centre publishing 2 best practice case studies, presentations at the NSW Deputy Principals Conference and other forums
- External Validation against the NSW School Excellence Framework excelled was undertaken by an external panel of experts with Plumpton excelling in 13 of 14 Themes in the framework
- The Centre for Educational Statistics and Evaluation 'What Works Best' currently publishing a case study on Classroom Management excellence at Plumpton
- Supporting Duke of Edinburgh International Award National and NSW Offices to increase access for socio-economically disadvantaged students
- 25 students completed/completing Gold Duke of Edinburgh, 55 Silver, 200 Bronze
- Increased numbers of students High Distinction, Distinction, Credits in ICAS Maths, Australian Mathe matics and History Competitions
- ▶ 60 corporate business partners mentoring in excess of 600 students annually.
- Jonathan Fabar was awarded a Sydney West School Sport Association Blue in 2024 for Softball having also represented NSW at the National Championships and was selected in the All-Australian Schools Softball Team