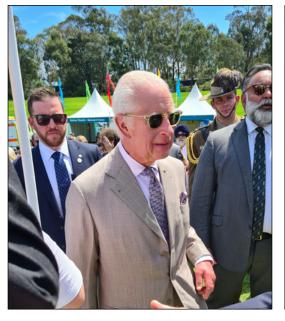

the Premiers Community BBQ. At the event we were also honoured to meet His Majesty King Charles and Her Majesty Queen Camilla.

The BBQ was a wonderful celebration and display of the incredible cultural diversity including and success of Western Sydney and the amazing NSW rural community. Both of whom contribute so much to the richness of our great state and Australia.

Cultural performances were on display from musicians and dancers from schools and community groups along with produce from our farmers and rural communities, business in Western Sydney and Emergency Services who contribute so much.

Students were able to mix with the many celebrities and athletes who have contributed much to Australia and NSW from Western Sydney including Ahn Do, the Wiggles, Adam Liao and many more.









### Continued from previous page...













# PLUMPTON PERFORMS FOR HIS MAJESTY KING CHARLES AND HER MAJESTY QUEEN CAMILLA

Congratulations to our senior Plumpton Taiko ensemble who were honoured to be invited to perform for His Majesty King Charles and Her Majesty Queen Camilla at the Premiers Community BBQ. Congratulations and thank you also to Mr. Symes who leads the Taiko ensemble who continue to display excellence.

The students performed at Schools Spectacular and the Ministers Awards in 2023 amongst a number of other performances. There are approximately 40 students learning Taiko drumming at Plumpton through our Gifted and Talented (HPGE) program.

Once again congratulations upon your tremendous performance.













#### HIGH DISTINCTION ICAS MATHEMATICS COMPETITION 2