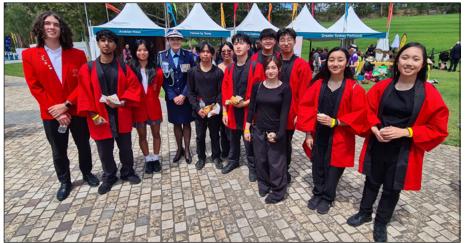

Think about this as you read some of the incredible accomplishments, we have made in 2024:

- Recognised Nationally with us winning The Educator 5-Star Innovative School of The Year Award 2024 in Australia
- 90 2024 HSC Cohort students seeking an ATAR of the 130 Year 12 students, with 156 Early Entry univer sity offers to date across various universities and degree courses. In addition to these offers we have 9 of our UTS U@Uni Year 12 students gained access to their chosen course taking the current university entry total to 165 offers.
- 8 students nominated for HSC Industrial Technology SHAPE Exhibition
- Ugochi Duru selected for HSC Music Encore
- Lead NSW Department of Education implementing the NSWEduChat generative Artificial Intelligence (AI) app and supporting School Networks in NSW through presentations at conferences
- Taiko ensemble invited to perform for King and Queen of England
- NAPLAN Year 7 & Year 9 Literacy and Numeracy measures above/well above Similar School Groups in Australia over 2023-2024
- Masooma Mohammadi in Year 10 was awarded an ABCN Australian Scholarship
- Jennifer Ton and Nyah Napoles Year 8 First Place 2024 Australian Day of Al competition
- Annacemone Nashid Year 10 Blacktown City Council Youth Ambassadorship
- Student Executive Council 145 members all undertaking commercial project management within the school and community
- NSW Department of Education recognised Plumpton's Career Path Planning Framework & Futures Centre publishing 2 best practice case studies, presentations at the NSW Deputy Principals Conference and other forums
- External Validation against the NSW School Excellence Framework excelled was undertaken by an external panel of experts with Plumpton excelling in 13 of 14 Themes in the framework
- The Centre for Educational Statistics and Evaluation 'What Works Best' currently publishing a case study on Classroom Management excellence at Plumpton
- Supporting Duke of Edinburgh International Award National and NSW Offices to increase access for socio-economically disadvantaged students
- 25 students completed/completing Gold Duke of Edinburgh, 55 Silver, 200 Bronze
- Increased numbers of students High Distinction, Distinction, Credits in ICAS Maths, Australian Mathe matics and History Competitions
- ▶ 60 corporate business partners mentoring in excess of 600 students annually.
- Jonathan Fabar was awarded a Sydney West School Sport Association Blue in 2024 for Softball having also represented NSW at the National Championships and was selected in the All-Australian Schools Softball Team