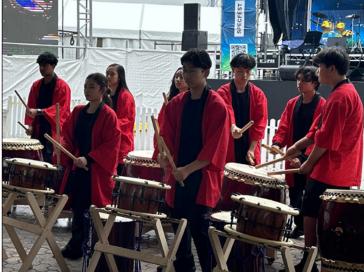

Think about this as you read some of the incredible accomplishments, we have made in 2024:

- Recognised Nationally with us winning The Educator 5-Star Innovative School of The Year Award 2024 in Australia
- 90 2024 HSC Cohort students seeking an ATAR of the 130 Year 12 students, with 156 Early Entry univer sity offers to date across various universities and degree courses. In addition to these offers we have 9 of our UTS U@Uni Year 12 students gained access to their chosen course taking the current university entry total to 165 offers.
- 8 students nominated for HSC Industrial Technology SHAPE Exhibition
- Ugochi Duru selected for HSC Music Encore
- Lead NSW Department of Education implementing the NSWEduChat generative Artificial Intelligence (AI) app and supporting School Networks in NSW through presentations at conferences
- Taiko ensemble invited to perform for King and Queen of England
- NAPLAN Year 7 & Year 9 Literacy and Numeracy measures above/well above Similar School Groups in Australia over 2023-2024
- Masooma Mohammadi in Year 10 was awarded an ABCN Australian Scholarship
- Jennifer Ton and Nyah Napoles Year 8 First Place 2024 Australian Day of Al competition
- Annacemone Nashid Year 10 Blacktown City Council Youth Ambassadorship
- Student Executive Council 145 members all undertaking commercial project management within the school and community
- NSW Department of Education recognised Plumpton's Career Path Planning Framework & Futures Centre publishing 2 best practice case studies, presentations at the NSW Deputy Principals Conference and other forums
- External Validation against the NSW School Excellence Framework excelled was undertaken by an external panel of experts with Plumpton excelling in 13 of 14 Themes in the framework
- The Centre for Educational Statistics and Evaluation 'What Works Best' currently publishing a case study on Classroom Management excellence at Plumpton
- Supporting Duke of Edinburgh International Award National and NSW Offices to increase access for socio-economically disadvantaged students
- 25 students completed/completing Gold Duke of Edinburgh, 55 Silver, 200 Bronze
- Increased numbers of students High Distinction, Distinction, Credits in ICAS Maths, Australian Mathe matics and History Competitions
- ▶ 60 corporate business partners mentoring in excess of 600 students annually.
- Jonathan Fabar was awarded a Sydney West School Sport Association Blue in 2024 for Softball having also represented NSW at the National Championships and was selected in the All-Australian Schools Softball Team