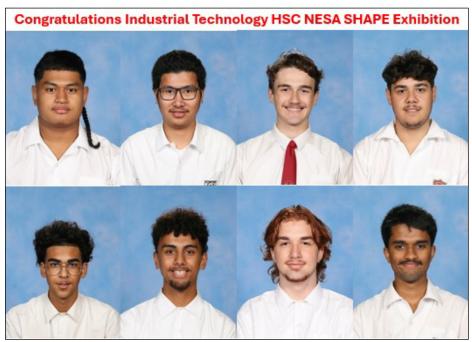

Congratulations to the 8 Students selected for Industrial Technology HSC NESA SHAPE Exhibition.

#### **HSC NESA SHAPE Exhibition List:**

Leviticus Atileo, Francis Baniqued, Ethan Hawke, Lennix Lafu, Ibrahim Muhmmad, Elijah Nisa-Blake, Braithe Roberts and Siddharth Sajith.

Continued on next page 🖙