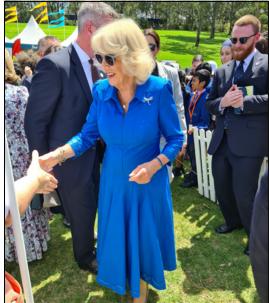

Think about this as you read some of the incredible accomplishments, we have made in 2024:

- Recognised Nationally with us winning The Educator 5-Star Innovative School of The Year Award 2024 in Australia
- 90 2024 HSC Cohort students seeking an ATAR of the 130 Year 12 students, with 156 Early Entry univer sity offers to date across various universities and degree courses. In addition to these offers we have 9 of our UTS U@Uni Year 12 students gained access to their chosen course taking the current university entry total to 165 offers.
- 8 students nominated for HSC Industrial Technology SHAPE Exhibition
- Ugochi Duru selected for HSC Music Encore
- Lead NSW Department of Education implementing the NSWEduChat generative Artificial Intelligence (AI) app and supporting School Networks in NSW through presentations at conferences
- Taiko ensemble invited to perform for King and Queen of England
- NAPLAN Year 7 & Year 9 Literacy and Numeracy measures above/well above Similar School Groups in Australia over 2023-2024
- Masooma Mohammadi in Year 10 was awarded an ABCN Australian Scholarship
- Jennifer Ton and Nyah Napoles Year 8 First Place 2024 Australian Day of Al competition
- Annacemone Nashid Year 10 Blacktown City Council Youth Ambassadorship
- Student Executive Council 145 members all undertaking commercial project management within the school and community
- NSW Department of Education recognised Plumpton's Career Path Planning Framework & Futures Centre publishing 2 best practice case studies, presentations at the NSW Deputy Principals Conference and other forums
- External Validation against the NSW School Excellence Framework excelled was undertaken by an external panel of experts with Plumpton excelling in 13 of 14 Themes in the framework
- The Centre for Educational Statistics and Evaluation 'What Works Best' currently publishing a case study on Classroom Management excellence at Plumpton
- Supporting Duke of Edinburgh International Award National and NSW Offices to increase access for socio-economically disadvantaged students
- 25 students completed/completing Gold Duke of Edinburgh, 55 Silver, 200 Bronze
- Increased numbers of students High Distinction, Distinction, Credits in ICAS Maths, Australian Mathe matics and History Competitions
- ▶ 60 corporate business partners mentoring in excess of 600 students annually.
- Jonathan Fabar was awarded a Sydney West School Sport Association Blue in 2024 for Softball having also represented NSW at the National Championships and was selected in the All-Australian Schools Softball Team