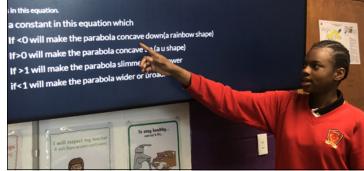

urriculum in financial mathematics has empowered Year 8 students to gain a thorough understanding of how to compute wages, salaries, commissions, and other financial transactions. To provide insight into their learning process, we have included an overview of the topics they have covered. Plumpton High School is excited to welcome like-minded students who are eager to pursue a mathematics elective and further their knowledge in financial mathematics.





#### YEAR 8 - EXTENSION

Talented students in 8MXTY are justifiably pleased and proud of their presentations, in which they introduced their classmates to concepts which are above grade level. Each student researched their concept independently and presented findings with enthusiasm as new experts in their areas. Well done, 8MXTY!









#### YEAR 9 ADVANCED & EXTENSION

In the Year 9 Advanced and Extension Mathematics course, Year 9 DaVinci and Year 9 Bashir students have made incredible strides in their understanding of Trigonometry and Quadratic Expressions. They eagerly tackled real-life word problems, applying trigonometric ratios with confidence and determination. The exploration of quadratic expressions was equally impressive, as students advanced their skills by expanding binomial products, factorising using perfect squares and the difference of squares, and mastering techniques such as grouping pairs and factorising monic quadratic trinomials. Their enthusiasm and dedication truly shone during a problem-solving program run by a Maths and Science team from the University of Sydney, where they further honed their